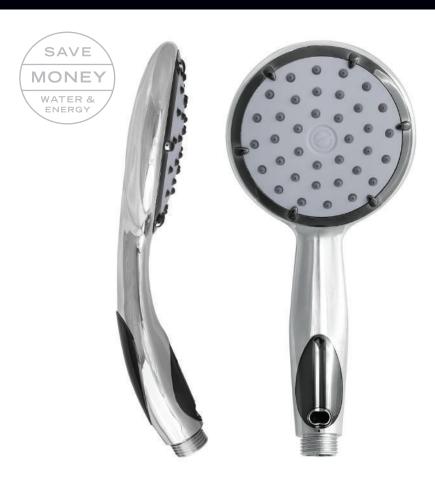

#### DIMENSIONS

Height: 225.5mm
Width: 104mm
Depth: 61mm
Weight 145grams

No of nozzles 36

#### MATERIAL

Body, faceplate ABS coloured trims

Nozzles TPE InJet system Acetal

#### FEATURES & SAVINGS

- + All the power of a full flow shower but using up to 45% less water
- + Less water means less energy and great savings on your utility bills
- + Easy to fit with no plumbing necessary – simply unscrew your old showerhead and replace it with Jetstorm
- + Can be used with any power showers (including electric pump systems) and any shower mixers
- Jetstorm has a faceplate with wipe clean rubber nodules to prevent the build up of limescale

#### **PERFORMANCE**

- + Flow Rate at 1.5 bar 7.7 litres/minute
- + Aeration Co efficient at 1.5 bar 0.19