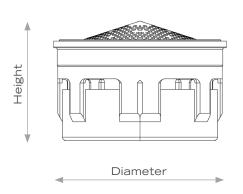

### TAP AERATORS

# Restrict the flow of water from your tap without reducing water pressure







#### DIMENSIONS

Diameter: 20.8mm Height: 14.4mm

#### DESIGN

This simple and cost effective design solution is guaranteed to make your taps more water and energy efficient.

#### FLOW RATE

Available in 3 different flow rates:

3.5 litres per minute

5 litres per minute 7 litres per minute

## FEATURES & SAVINGS

- + Reduces waste of water and energy, by up to 60% on most taps
- + Flow rate of 3.5 litres a minute compared to standard wasteful output of up to 15 litres
- + Offers savings up to 300% on water usage on taps with uncontrolled stream
- + Easy to fit converts wash basins in the home or workplace with minimum interruption.
- Fully aerated stream limiting splash
- + High quality construction
- + Contains anti-limescale materials approved to BS6920 for potable water
- + Aerate